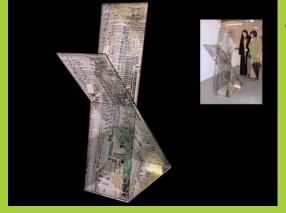

## weltzimmer - vol.3

multi-piece image sculptures – set of three or individual free-standing or wall-mounted approx size (each): 300x900x40mm\* \*excluding VOCS

weltzimmer – vol.3 (close-up of single piece)
multi-piece image sculptures – set of three or individual
free-standing or wall-mounted
approx size (each): 300x900x40mm\* "excluding vocs