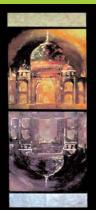

taj – diurnal and nocturnal reflections multiple canvases incorporated into a multi-positional mounting I glazed and gilded approx size of overall composition: 1000x400mm main images:400x400mm