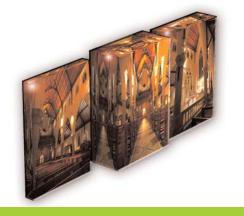

## blast

acrylic | set of three, or individual approx size: 1000x900mm [each]

rowe street church acrylic box prints x 3 [varying depths] B

seascape vol.1
oil on canvas
approx size: 250x250x25mm

seascape vol.2
oil on canvas
approx size: 250x250x25mm (incl. stand)