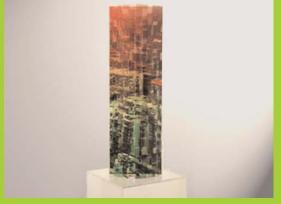

## weltzimmer - vol.3

multi-piece image sculptures – set of three or individual free-standing or wall-mounted approx size (each): 300x900x40mm\* \*excluding VOCS

weltzimmer – vol.3 (close-up of single piece)
multi-piece image sculptures – set of three or individual
free-standing or wall-mounted
approx size (each): 300x900x40mm\* "excluding vocs