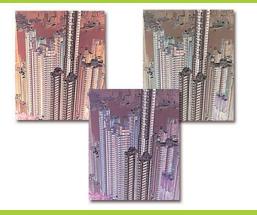

## weltzimmer - vol.3

multi-piece image sculptures – set of three or individual free-standing or wall-mounted approx size (each): 300x900x40mm\* \*excluding VOCS

weltzimmer – vol.3 (close-up of single piece)
multi-piece image sculptures – set of three or individual
free-standing or wall-mounted
approx size (each): 300x900x40mm\* "excluding vocs