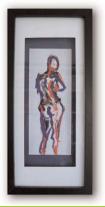

taj – diurnal and nocturnal reflections multiple canvases incorporated into a multi-positional mounting I glazed and gilded approx size of overall composition: 1000x400mm main images:400x400mm







## weltzimmer - vol.3

multi-piece image sculptures – set of three or individual free-standing or wall-mounted approx size (each): 300x900x40mm\* \*excluding VOCS







weltzimmer – vol.3 (close-up of single piece)
multi-piece image sculptures – set of three or individual
free-standing or wall-mounted
approx size (each): 300x900x40mm\* "excluding vocs





blude
oil sketch | framed
approx size: 470x210x50mm





## blast

acrylic | set of three, or individual approx size: 1000x900mm [each]





rowe street church acrylic box prints x 3 [varying depths] B



seascape vol.1
oil on canvas
approx size: 250x250x25mm





seascape vol.2
oil on canvas
approx size: 250x250x25mm (incl. stand)





seascape vol.3 oil on canvas approx size: 200x200x25mm



weltzimmer – vol.4
acrylic image sculpture
approx size: approx size: 1800x500x900mm