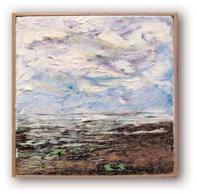

## blast

acrylic | set of three, or individual approx size: 1000x900mm [each]

rowe street church acrylic box prints x 3 [varying depths] B

seascape vol.1
oil on canvas
approx size: 250x250x25mm

seascape vol.2
oil on canvas
approx size: 250x250x25mm (incl. stand)