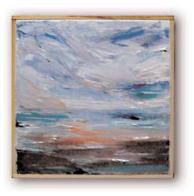

## blast

acrylic | set of three, or individual approx size: 1000x900mm [each]

rowe street church acrylic box prints x 3 [varying depths] B

seascape vol.1
oil on canvas
approx size: 250x250x25mm

seascape vol.2
oil on canvas
approx size: 250x250x25mm (incl. stand)

seascape vol.3 oil on canvas approx size: 200x200x25mm

weltzimmer – vol.4
acrylic image sculpture
approx size: approx size: 1800x500x900mm