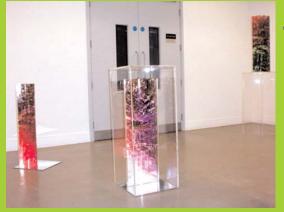

## weltzimmer - vol.3

multi-piece image sculptures – set of three or individual free-standing or wall-mounted approx size (each): 300x900x40mm\* \*excluding VOCS

weltzimmer – vol.3 (close-up of single piece)
multi-piece image sculptures – set of three or individual
free-standing or wall-mounted
approx size (each): 300x900x40mm\* "excluding vocs